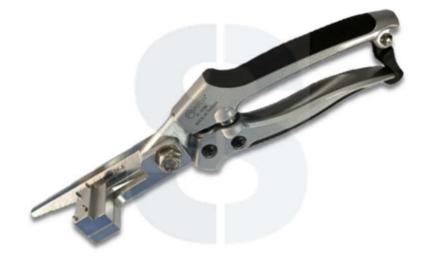

# **SMT CUTTING TOOL**

#### **Splicetronics Solutions**

| Part  | Dimensions       | Material     | Surface Resistance | Weight |
|-------|------------------|--------------|--------------------|--------|
| CT410 | 20cm x 5cm x 3cm | Carbon Steel | $10^{11}\Omega$    | 0.16kg |

### **APPLICATION**

- S Guarantees an accurate cut and alignment of 8mm-44mm carrier tapes
- S New unique design with interchangeable guide pin modules
- © Three different cutting options for 32mm and 44mm sized carrier tapes

## **ADVANTAGES**

- S ESD safe handle
- S Various cutting combinations
- Safety buckle when not in use
- Strong durable steel material
- S Module set magnet for easy access

## **INSTRUCTIONS**

- ③ Open the safety buckle to spring open the scissors.
- (3) Choose the guide pin module size and affix to the hole locators.
- ③ Place the component carrier tape on the pitch placement pin guides.
- Squeeze the handle to accurately cut the carrier tape.